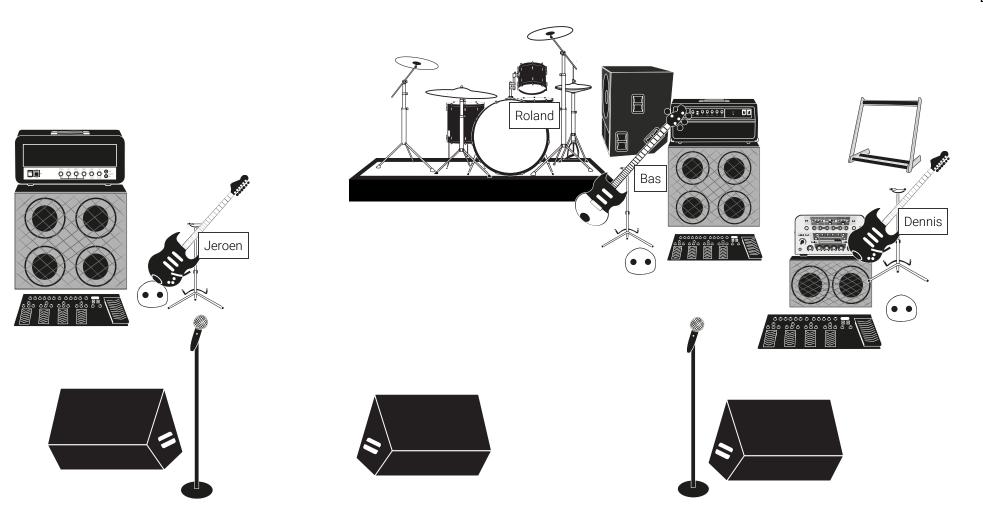

| Band member | Jeroen            |
|-------------|-------------------|
| Equipment   | Vocal Microphone  |
| Equipment   | Electric Guitar   |
| Band member | Dennis            |
| Equipment   | Electric Guitar   |
| Equipment   | Vocal Microphone  |
| Band member | Bas               |
| Equipment   | Bass              |
| Band member | Roland            |
| Equipment   | Three piece drums |

## Monitor List